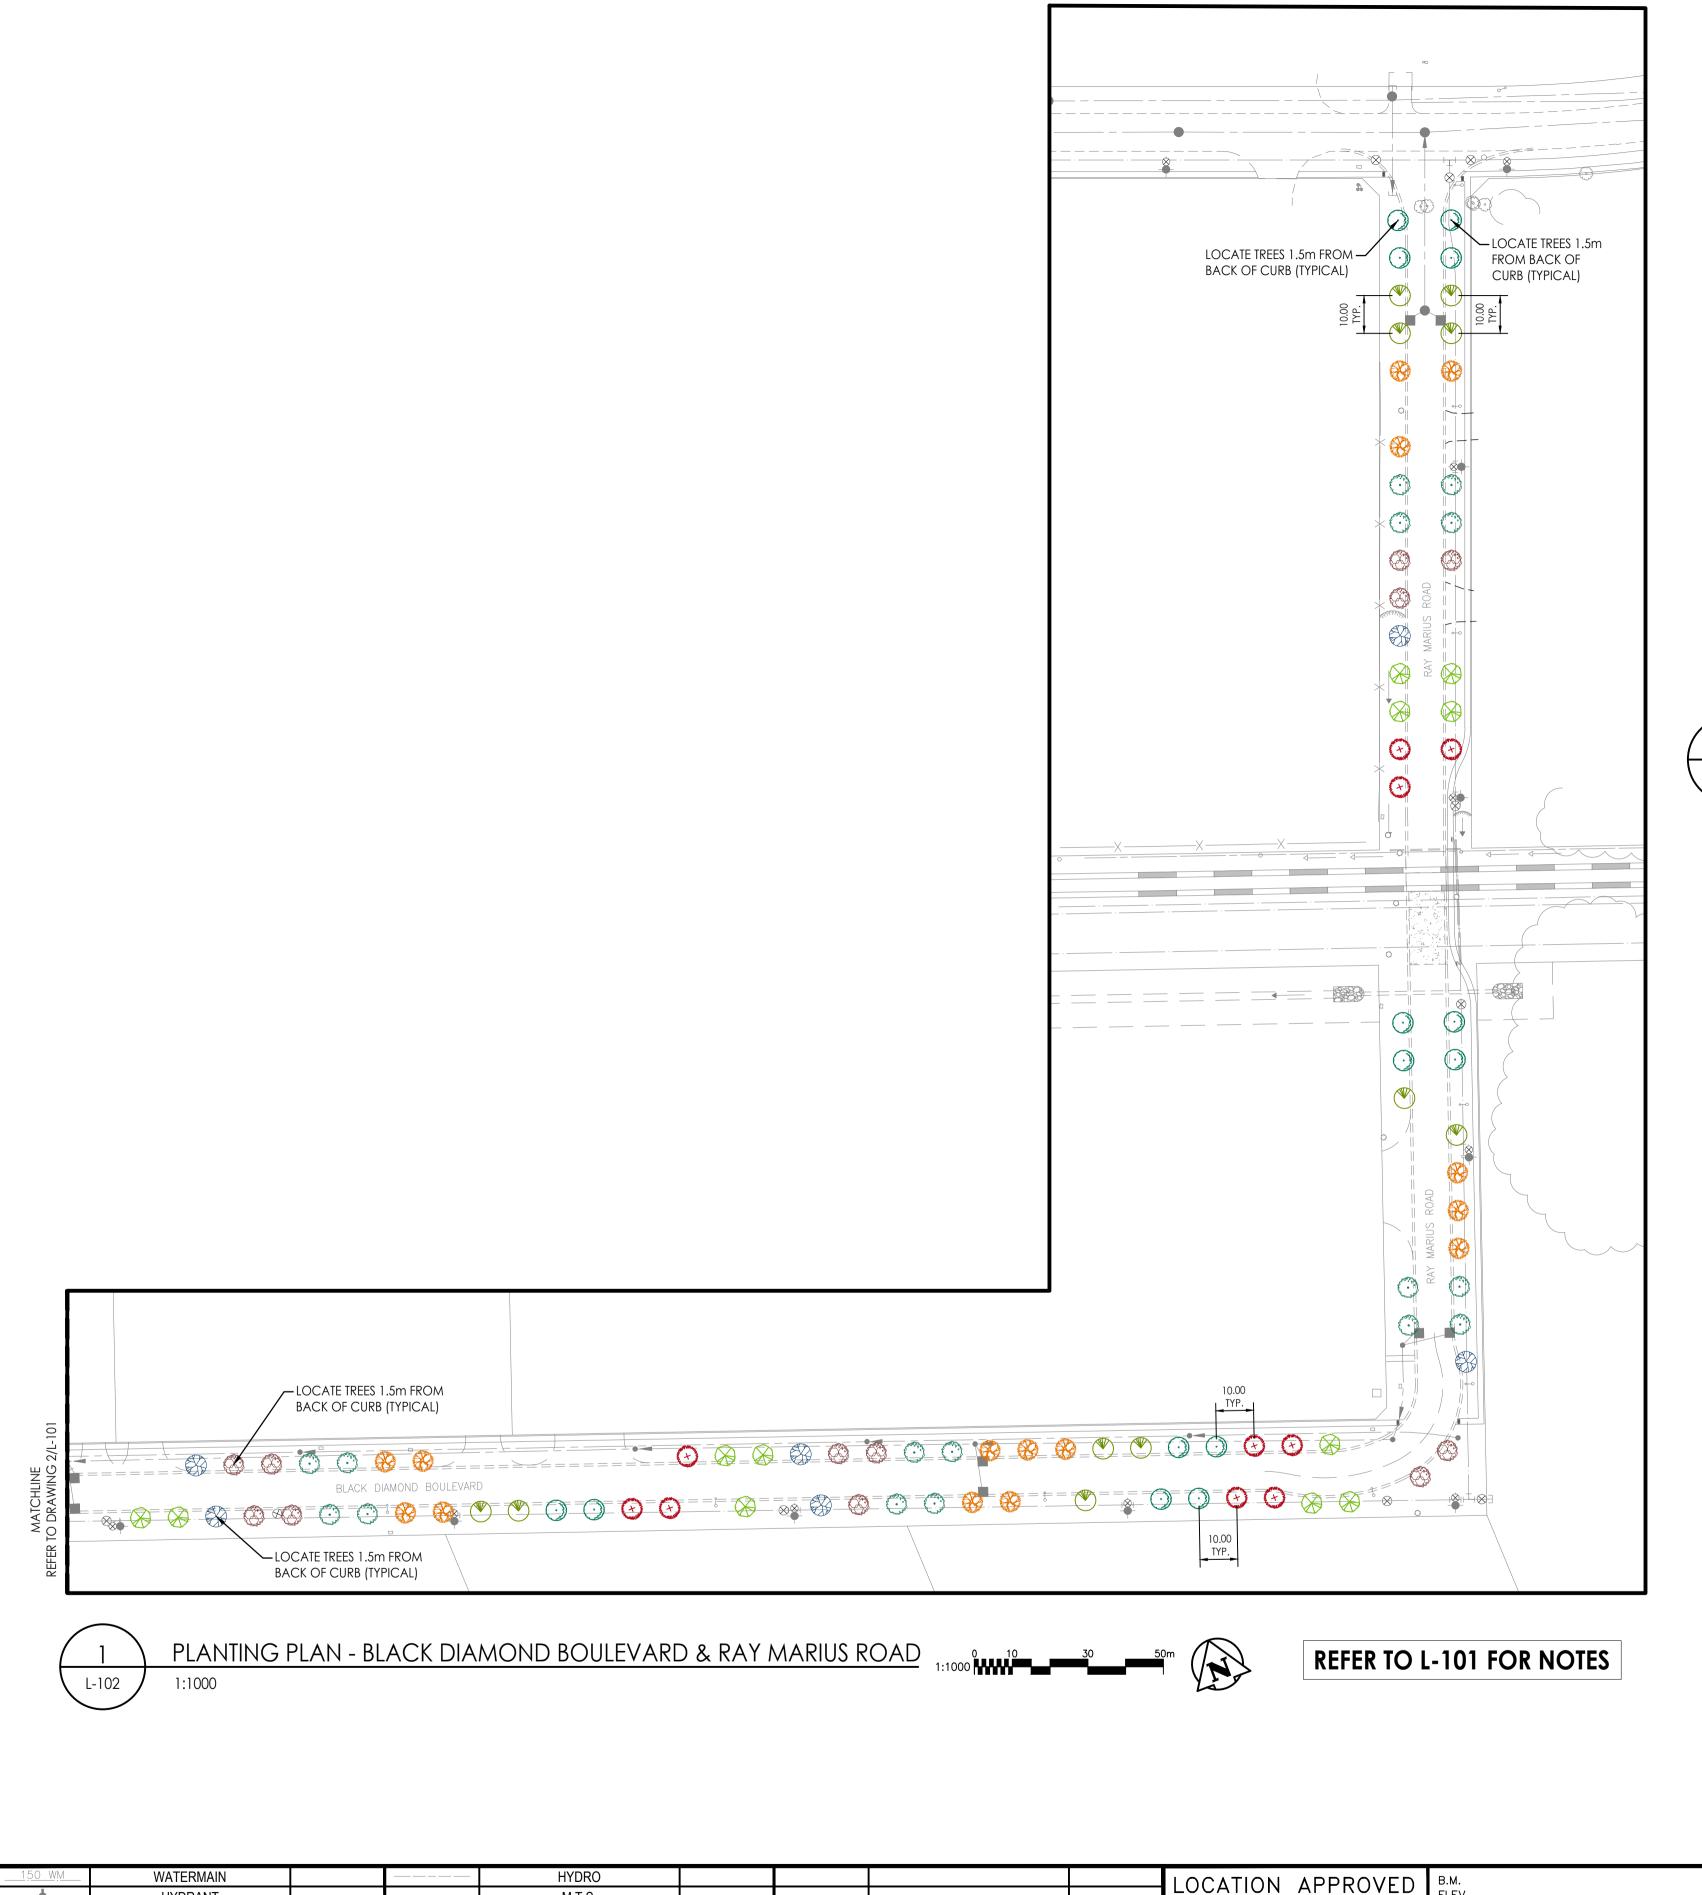

## PLANT SCHEDULE

| Γ                                                                                                                                                                                                                                                                                                                                                                                                                                                                                                                                                                                                                                                                                                                                                                                                                                                                                                                                                                                                                                                                                                                                                                                                                                                                                                                                                                                                                                                                                                                                                                                                                                                                                                                                                                                                                                                                                                                                                                                                                                                                                                                             | LA     | INI 3CHEDULE          |                                                                            |                                                           |                            |  |
|-------------------------------------------------------------------------------------------------------------------------------------------------------------------------------------------------------------------------------------------------------------------------------------------------------------------------------------------------------------------------------------------------------------------------------------------------------------------------------------------------------------------------------------------------------------------------------------------------------------------------------------------------------------------------------------------------------------------------------------------------------------------------------------------------------------------------------------------------------------------------------------------------------------------------------------------------------------------------------------------------------------------------------------------------------------------------------------------------------------------------------------------------------------------------------------------------------------------------------------------------------------------------------------------------------------------------------------------------------------------------------------------------------------------------------------------------------------------------------------------------------------------------------------------------------------------------------------------------------------------------------------------------------------------------------------------------------------------------------------------------------------------------------------------------------------------------------------------------------------------------------------------------------------------------------------------------------------------------------------------------------------------------------------------------------------------------------------------------------------------------------|--------|-----------------------|----------------------------------------------------------------------------|-----------------------------------------------------------|----------------------------|--|
| _                                                                                                                                                                                                                                                                                                                                                                                                                                                                                                                                                                                                                                                                                                                                                                                                                                                                                                                                                                                                                                                                                                                                                                                                                                                                                                                                                                                                                                                                                                                                                                                                                                                                                                                                                                                                                                                                                                                                                                                                                                                                                                                             | OTAL   | COMMON NAME           | BOTANICAL NAME                                                             | SIZE AND REMARKS (shown are minimum specifications)       | SPACING                    |  |
| 0/9/06                                                                                                                                                                                                                                                                                                                                                                                                                                                                                                                                                                                                                                                                                                                                                                                                                                                                                                                                                                                                                                                                                                                                                                                                                                                                                                                                                                                                                                                                                                                                                                                                                                                                                                                                                                                                                                                                                                                                                                                                                                                                                                                        | 35     | BARON MANITOBA MAPLE  | Acer negundo 'Baron'                                                       | 60-70mm Caliper, 3.5 - 5.0m ht., B&B<br>10 Major Branches | AS<br>SHOWN                |  |
| NAME OF THE PARTY | 4      | SILVER CLOUD MAPLE    | Acer saccharinum<br>'Silver Cloud'                                         | 60-70mm Caliper, 3.5 - 5.0m ht., B&B<br>10 Major Branches | AS<br>SHOWN<br>AS<br>SHOWN |  |
|                                                                                                                                                                                                                                                                                                                                                                                                                                                                                                                                                                                                                                                                                                                                                                                                                                                                                                                                                                                                                                                                                                                                                                                                                                                                                                                                                                                                                                                                                                                                                                                                                                                                                                                                                                                                                                                                                                                                                                                                                                                                                                                               | 4      | AMERICAN BASSWOOD     | Tilia americana                                                            | 60-70mm Caliper, 3.5 - 5.0m ht., B&B<br>10 Major Branches |                            |  |
|                                                                                                                                                                                                                                                                                                                                                                                                                                                                                                                                                                                                                                                                                                                                                                                                                                                                                                                                                                                                                                                                                                                                                                                                                                                                                                                                                                                                                                                                                                                                                                                                                                                                                                                                                                                                                                                                                                                                                                                                                                                                                                                               | 6      | TRIUMPH ELM           | Ulmus x 'Triumph'                                                          | 60-70mm Caliper, 3.5 - 5.0m ht., B&B<br>10 Major Branches | AS<br>SHOWN                |  |
| М                                                                                                                                                                                                                                                                                                                                                                                                                                                                                                                                                                                                                                                                                                                                                                                                                                                                                                                                                                                                                                                                                                                                                                                                                                                                                                                                                                                                                                                                                                                                                                                                                                                                                                                                                                                                                                                                                                                                                                                                                                                                                                                             | IEDIUM | DECIDUOUS TREES       |                                                                            |                                                           |                            |  |
|                                                                                                                                                                                                                                                                                                                                                                                                                                                                                                                                                                                                                                                                                                                                                                                                                                                                                                                                                                                                                                                                                                                                                                                                                                                                                                                                                                                                                                                                                                                                                                                                                                                                                                                                                                                                                                                                                                                                                                                                                                                                                                                               | 36     | OHIO BUCKEYE          | Aesculus glabra                                                            | 50-60mm Caliper, 3.0 - 4.5m ht., B&B<br>8 Major Branches  | AS<br>SHOWN                |  |
|                                                                                                                                                                                                                                                                                                                                                                                                                                                                                                                                                                                                                                                                                                                                                                                                                                                                                                                                                                                                                                                                                                                                                                                                                                                                                                                                                                                                                                                                                                                                                                                                                                                                                                                                                                                                                                                                                                                                                                                                                                                                                                                               | 18     | PRAIRIE HORIZON ALDER | Alnus hirsuta 'Harbin'                                                     | 50-60mm Caliper, 3.0 - 4.5m ht., B&B<br>8 Major Branches  | AS<br>SHOWN                |  |
| ð.                                                                                                                                                                                                                                                                                                                                                                                                                                                                                                                                                                                                                                                                                                                                                                                                                                                                                                                                                                                                                                                                                                                                                                                                                                                                                                                                                                                                                                                                                                                                                                                                                                                                                                                                                                                                                                                                                                                                                                                                                                                                                                                            | 50     | DELTA HACKBERRY       | Celtis occidentalis 'Delta'                                                | 50-60mm Caliper, 3.0 - 4.5m ht., B&B<br>8 Major Branches  | AS<br>SHOWN                |  |
|                                                                                                                                                                                                                                                                                                                                                                                                                                                                                                                                                                                                                                                                                                                                                                                                                                                                                                                                                                                                                                                                                                                                                                                                                                                                                                                                                                                                                                                                                                                                                                                                                                                                                                                                                                                                                                                                                                                                                                                                                                                                                                                               | 38     | GOLDEN CASCADE LINDEN | LINDEN Tilia cordata 50-60mm Caliper, 3.0 - 4.5m ht., B&I 8 Major Branches |                                                           |                            |  |
|                                                                                                                                                                                                                                                                                                                                                                                                                                                                                                                                                                                                                                                                                                                                                                                                                                                                                                                                                                                                                                                                                                                                                                                                                                                                                                                                                                                                                                                                                                                                                                                                                                                                                                                                                                                                                                                                                                                                                                                                                                                                                                                               | 36     | DROPMORE LINDEN       | Tilia x flavescents 'Dropmore'                                             | 50-60mm Caliper, 3.0 - 4.5m ht., B&B<br>8 Major Branches  | AS<br>SHOWN                |  |
|                                                                                                                                                                                                                                                                                                                                                                                                                                                                                                                                                                                                                                                                                                                                                                                                                                                                                                                                                                                                                                                                                                                                                                                                                                                                                                                                                                                                                                                                                                                                                                                                                                                                                                                                                                                                                                                                                                                                                                                                                                                                                                                               | 40     | DISCOVERY ELM         | Ulmus davidiana japonica<br>'Discovery'                                    | 50-60mm Caliper, 3.0 - 4.5m ht., B&B<br>8 Major Branches  | AS<br>SHOWN                |  |
| )                                                                                                                                                                                                                                                                                                                                                                                                                                                                                                                                                                                                                                                                                                                                                                                                                                                                                                                                                                                                                                                                                                                                                                                                                                                                                                                                                                                                                                                                                                                                                                                                                                                                                                                                                                                                                                                                                                                                                                                                                                                                                                                             | 33     | NIGHT RIDER ELM       | Ulmus davidiana japonica<br>'Nigh Rider'                                   | 50-60mm Caliper, 3.0 - 4.5m ht., B&B<br>8 Major Branches  | AS<br>SHOWN                |  |
| SA                                                                                                                                                                                                                                                                                                                                                                                                                                                                                                                                                                                                                                                                                                                                                                                                                                                                                                                                                                                                                                                                                                                                                                                                                                                                                                                                                                                                                                                                                                                                                                                                                                                                                                                                                                                                                                                                                                                                                                                                                                                                                                                            | MALL D | ECIDUOUS TREES        |                                                                            |                                                           |                            |  |
| NO.                                                                                                                                                                                                                                                                                                                                                                                                                                                                                                                                                                                                                                                                                                                                                                                                                                                                                                                                                                                                                                                                                                                                                                                                                                                                                                                                                                                                                                                                                                                                                                                                                                                                                                                                                                                                                                                                                                                                                                                                                                                                                                                           | 6      | AMUR MAPLE            | Acer ginnala                                                               | 50-60mm Caliper, 3.0 - 4.5m ht., B&B<br>8 Major Branches  | AS<br>SHOWN                |  |
|                                                                                                                                                                                                                                                                                                                                                                                                                                                                                                                                                                                                                                                                                                                                                                                                                                                                                                                                                                                                                                                                                                                                                                                                                                                                                                                                                                                                                                                                                                                                                                                                                                                                                                                                                                                                                                                                                                                                                                                                                                                                                                                               | 6      | SHOWY MOUNTAINASH     | Sorbus decora                                                              | 50-60mm Caliper, 3.0 - 4.5m ht., B&B<br>8 Major Branches  | AS<br>SHOWN                |  |
|                                                                                                                                                                                                                                                                                                                                                                                                                                                                                                                                                                                                                                                                                                                                                                                                                                                                                                                                                                                                                                                                                                                                                                                                                                                                                                                                                                                                                                                                                                                                                                                                                                                                                                                                                                                                                                                                                                                                                                                                                                                                                                                               | 9      | MING AMUR CHERRY      | Prunus x 'Ming'                                                            | 50-60mm Caliper, 3.0 - 4.5m ht., B&B<br>8 Major Branches  | AS<br>SHOWN                |  |

KEY PLAN

| 2_st         |                 |                     |          |                                                                           |               |          |          |                |          |                                                                              |       |                   |               |             |                       |                         |                 |                           |               |
|--------------|-----------------|---------------------|----------|---------------------------------------------------------------------------|---------------|----------|----------|----------------|----------|------------------------------------------------------------------------------|-------|-------------------|---------------|-------------|-----------------------|-------------------------|-----------------|---------------------------|---------------|
| 030;         | <u> 150 WM</u>  | WATERMAIN           |          |                                                                           | HYDRO         |          |          |                |          | LOCATION APPROVED                                                            | B.M.  |                   |               | •           |                       |                         |                 | ENGINEER'S SEAL           |               |
| ng\          | +               | HYDRANT             |          |                                                                           | M.T.S.        |          |          |                |          | LOCATION APPROVED UNDERGROUND STRUCTURES                                     | ELEV. |                   |               |             | <b>Stante</b>         | <u></u>                 |                 |                           |               |
| rawi<br>Jy   | $\otimes$       | VALVE               |          |                                                                           | CONCRETE      |          |          |                |          | SINDENGROUND SINDETORES                                                      |       |                   |               |             |                       |                         |                 |                           |               |
| 00_d<br>Win  | 300 LDS         | LAND DRAINAGE SEWER |          |                                                                           | ASPHALT       |          |          |                |          | SUPV. U/G STRUCTURES DATE                                                    |       |                   |               |             | 500 - 311 Portage Ave |                         |                 |                           | l Winn        |
| 030<br>ok,   | 2 <u>50_wws</u> | WASTE WATER SEWER   |          |                                                                           | SIDEWALK      |          |          |                |          | COMMITTEE DATE                                                               |       |                   |               |             | Tel. 204.489.5900 Fo  | ax. 204.453.9012        | www.stantec.com |                           | V V I I I I I |
| 351\<br>y: F | •               | MANHOLE             |          |                                                                           | PROPERTY LINE |          |          |                |          | NOTE:                                                                        |       |                   |               | DESIGNED    | W.F.                  | CHECKED                 | D.B.            |                           | 0.7.0         |
| 3093<br>M B  |                 | CATCH BASIN         |          | +                                                                         | SURVEY BAR    |          |          |                |          | LOCATION OF UNDERGROUND STRUCTURES AS                                        |       |                   |               | וט          |                       | ы                       |                 |                           | ST. B         |
| 1168<br>9 A  | ▼               | CURB INLET          |          | $-\!\!\!\!-\!\!\!\!\!-\!\!\!\!\!\!\!\!\!\!\!\!\!\!\!\!\!\!\!\!\!\!\!\!\!$ | DITCH         |          |          |                |          | SHOWN ARE BASED ON THE BEST INFORMATION AVAILABLE BUT NO GUARANTEE IS GIVEN  |       |                   |               | DRAWN<br>BY | W.F.                  | APPROVED<br>BY          | D.B.            |                           | BOUL          |
| ive<br>9:4   |                 | JUNCTIONS           |          |                                                                           |               |          |          |                |          | THAT ALL EXISTING UTILITIES ARE SHOWN OR THAT THE GIVEN LOCATIONS ARE EXACT. |       |                   |               |             |                       | +                       |                 |                           |               |
| \act         |                 | CULVERT             |          |                                                                           |               |          |          |                |          | CONFIRMATION OF EXISTENCE AND EXACT<br>LOCATION OF ALL SERVICES MUST BE      |       |                   |               | HOR. SCAL   | E: AS SHOWN           | RELEASED FO CONSTRUCTIO | R<br>N:         |                           | -             |
| 168`<br>/02  |                 | GAS                 |          |                                                                           |               |          |          |                |          | OBTAINED FROM THE INDIVIDUAL UTILITIES                                       | 0     | ISSUED FOR TENDER | 25.02.10 D.B. | VERTICAL:   | _                     |                         | . • •           | CONTRACT ADMINISTRATOR DE | AWING NO.     |
| /:\1<br>2025 | EXISTING        | LEGEND-PLAN         | PROPOSED | EXISTING                                                                  | LEGEND-PLAN   | PROPOSED | EXISTING | LEGEND-PROFILE | PROPOSED | BEFORE PROCEEDING WITH CONSTRUCTION.                                         | NO.   | REVISIONS         | YY.MM.DD. BY  | DATE 20     | 024 .07 .09           | DATE                    |                 | L-102                     |               |