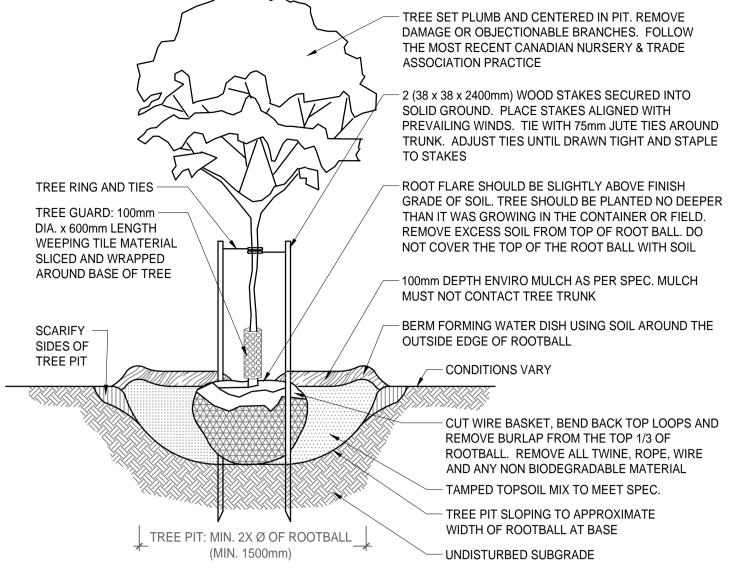

## TREE PLANTING NOTES:

- 1. LAYOUT OF PLANT MATERIAL TO BE APPROVED BY CONTRACT
- ADMINISTRATOR PRIOR TO INSTALLATION. 2. PIT TO BE DUG WITH BACK HOE NOT TREE
- 3. CONTRACTOR TO ENSURE STAKES DO
- NOT PENETRATE ROOT BALL. 4. SECURE STAKES TO TREE @ APPROX. 2/3 TOTAL TREE HEIGHT ABOVE FIN. GRADE.
- TREE SHALL BE PRUNED IMMEDIATELY AFTER PLANTING TO REMOVE DEAD, BROKEN, DISEASED, DYING OR RUBBING BRANCHES. CO-DOMINANT STEMS LESS THAN 100mm (4") DIA. AT THE FORKS SHALL BE PRUNED OFF AND ONE MAIN STEM SHOULD REMAIN. TREE TOPPING OR
- HEADING IS NOT PERMITTED AT ANY TIME. STAKES & TIES TO BE REMOVED BY CONTRACTOR AT END OF MAINTENANCE PERIOD AND UPON ACCEPTANCE BY
- CONTRACT ADMINISTRATOR. MULCH SHALL CONSIST OF CHIPS NOT LESS THAN 15mm NOT LARGER THAN 75mm IN SIZE AND NOT MORE THAN
- 20mm THICK. CONTRACT ADMINISTRATOR TO INSPECT TREE INSTALLATIONS TO CONFIRM PROPER
- DEPTH OF PLANTING. ALSO REFER TO CITY OF WINNIPEG TREE PLANTING AND MAINTENANCE

SPECIFICATION.

## TYPICAL DECIDUOUS TREE PLANTING